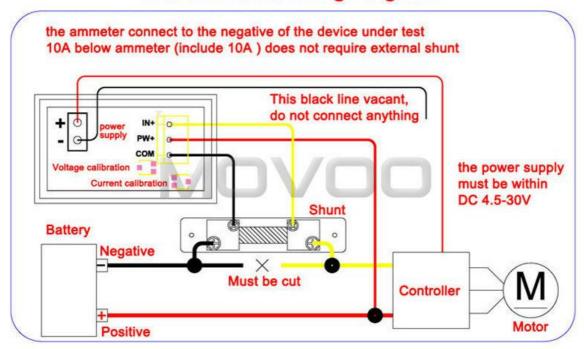

# Electric cars wiring diagram

**Wiring Option 3** 

The ammeter connects to the negative of the device under test 10A meter does not need external shunt while the 100A type DOES need external shunt

### Wiring Diagram 3