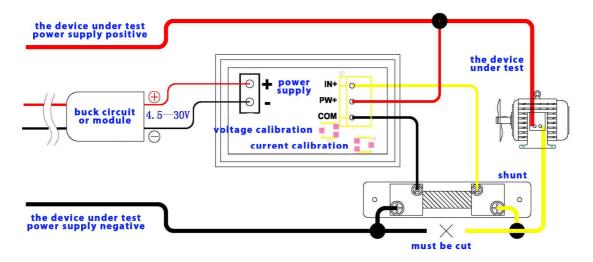

#### Wiring:

- Black line (thin): vacant or buck circuit (module) negative
- Red line (thin): power supply+
- Black line (thick): COM, common measuring
- Red line (thick): PW+, measuring terminal voltage input positive
- Yellow line (thick): IN+, current input+
- (Please refer to the wiring diagrams for more details)

#### Notice:

- The voltage between the thin red and thin black lines must be within DC 4.5-30V
- The ammeter can only be connected to the negative of the device under test
- Exceeds 5A, long-term full load working continuously, it is recommended that the measurement side of the leads are directly soldered to the socket