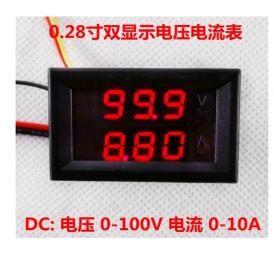

# Dual Digital Display DC Voltmeter & Ammeter 0-100V 0-10A

An all in one solution for monitoring voltage and current. External shunt included for the 100A model. **Features:** 

- Operating voltage: DC 4.5 ~ 30V
  Measure voltage: DC 0 ~ 10V
- Minimum resolution(V): 0.1V
- Measure current :100A (external shunt included)
- Minimum resolution(A): 0.01A
- Operating current: <20mA</li>
- Display: three 0.28" LED digital tube
- Display color: Red and Blue (two-color display)
- Dimensions: 48 x 29 x 21mm
- Mounting cutout: 45.5 x 26.5mm
- Refresh rate: about 500mS / times
- Measure accuracy: 1% (± 1 digit)
- Operating temperature: -10 to 65° c
- Operating Humidity: 10 to 80% (non-condensing)
- Working pressure: 80 to 106 kPa