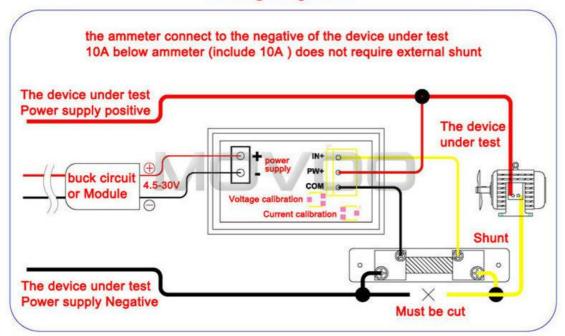

# Electric cars wiring diagram

**Wiring Option 3** 

The ammeter connects to the negative of the device under test 10A meter does not need external shunt while the 100A type DOES need external shunt

### Wiring Diagram 3